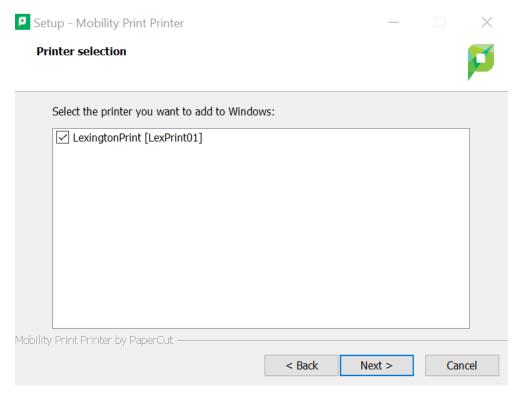

## Select LexingtonPrint from the Printer Selection.

Enter your credentials. Students will be their Username(Example: 24testa). Staff will be lastname.firstname Enter your password and click Next and then Finish on the last screen. LexingtonPrint should now be a printer option. If printing in Google Chrome, you may need to click on See More from the printer selection the first time.