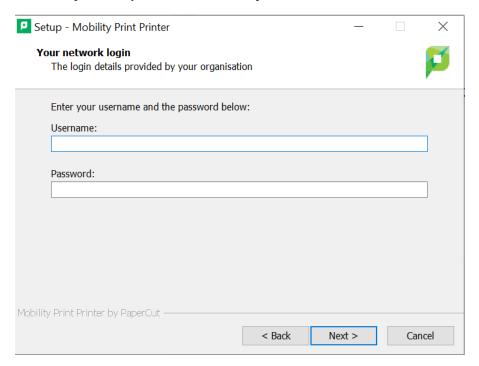

## Select LexingtonPrint from the Printer Selection.

Enter your credentials. Students will be their Username(Example: 24testa). Staff will be lastname.firstname Enter your password and click Next and then Finish on the last screen. LexingtonPrint should now be a printer option. If printing in Google Chrome, you may need to click on See More from the printer selection the first time.