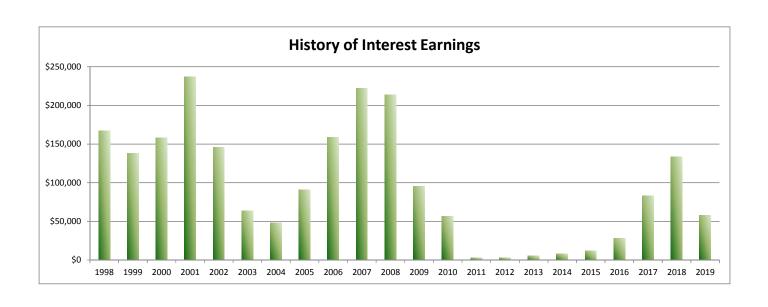

| History of Interest Earnings | Fiscal Year | Inte   | erest Earnings |
|------------------------------|-------------|--------|----------------|
|                              | 1998        | \$     | 167,057.52     |
|                              | 1999        | \$     | 138,113.69     |
|                              | 2000        | \$     | 157,991.72     |
|                              | 2001        | \$     | 236,839.79     |
|                              | 2002        | \$     | 146,052.34     |
|                              | 2003        | \$     | 63,712.36      |
|                              | 2004        | \$     | 47,970.95      |
|                              | 2005        | \$     | 90,719.94      |
|                              | 2006        | \$     | 158,724.51     |
|                              | 2007        | \$     | 221,998.86     |
|                              | 2008        | \$     | 213,660.34     |
|                              | 2009        | \$     | 95,639.63      |
|                              | 2010        | \$     | 56,860.22      |
|                              | 2011        | \$     | 3,001.78       |
|                              | 2012        | \$     | 3,090.00       |
|                              | 2013        | \$     | 5,758.97       |
|                              | 2014        | \$     | 8,349.92       |
|                              | 2015        | \$     | 11,765.22      |
|                              | 2016        | ****** | 28,300.22      |
|                              | 2017        | \$     | 83,194.26      |
|                              | 2018        | \$     | 133,582.49     |
| FISCAL Year To Date          | 2019        |        | \$57,963.83    |

Total Interest Earnings 1998 to Present \$

2,130,348.56